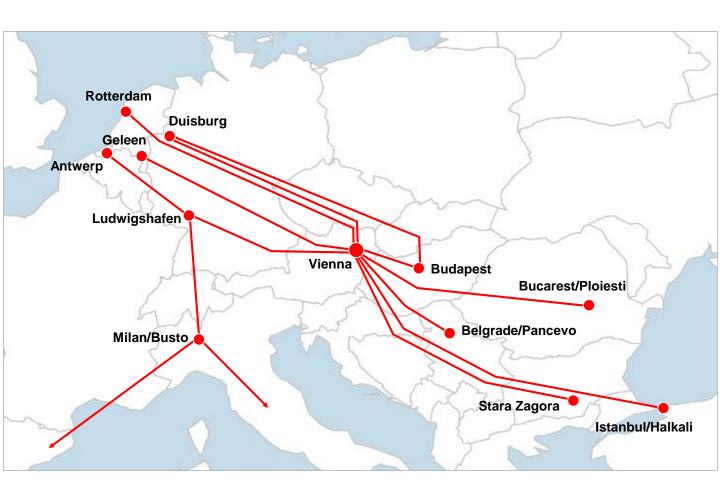

## **Hupac Shuttle Net – a complete offer for intermodal transport in south-east Europe**

Get on board of climate-friendly intermodal transport! Your shipments can easily run between Benelux/Germany and south-east Europe with our Shuttle Net trains:

- √ Fast and seamless connections
- ✓ Multiple departures per week
- ✓ Wide range of destinations in west Europe using the widespread Hupac network
- ✓ Eco-friendly solutions for the logistics of the future.

## Take the advantage of the unique Hupac network!