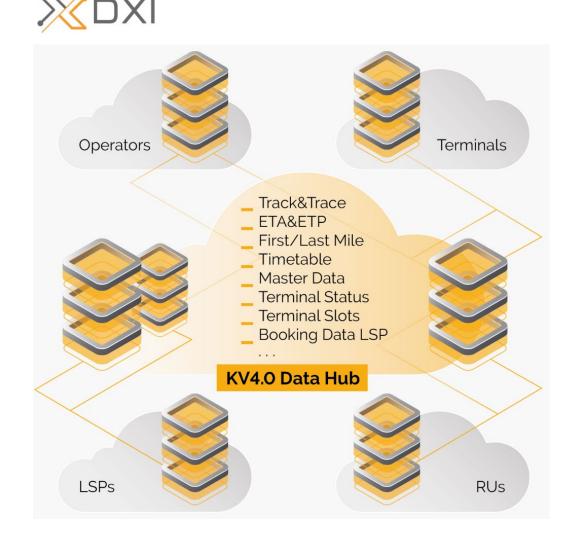

### **KV4.0 Data Hub**

#### **Central Data Hub:**

- Standardized formats: EDIGES and TAF TSI
- > Facilitates data exchange among all stakeholders
- Ensures seamless intermodal operations from start to finish

#### **Benefits:**

- Unified Effort: All relevant stakeholders work together from the outset
- Consistent information exchange improves efficiency and reliability
- Presents the intermodal transport sector as a strong, cohesive industry